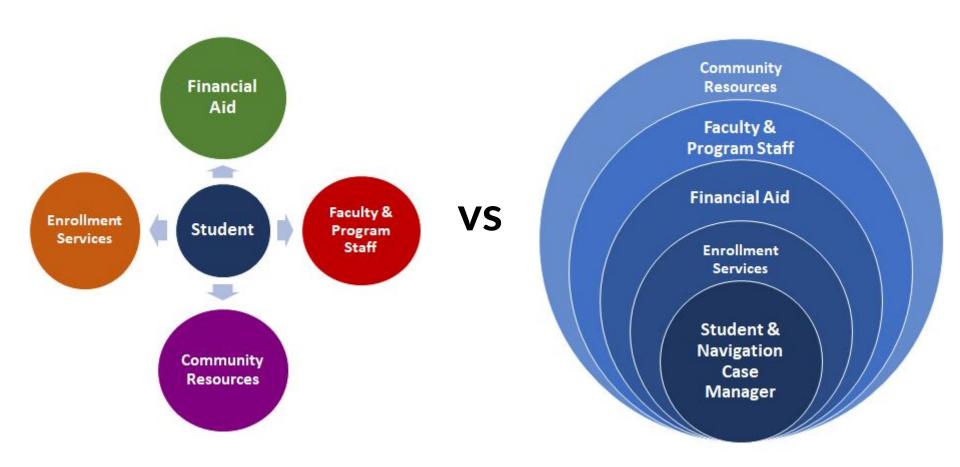

### Academic Advising vs Case Management

### **Traditional Advising**

- Create academic plans
- Explain academic policies and requirements
- Share program requirement sheets
- Connect students to faculty advisors
- Explain transfer requirements

### **Case Management**

- All the elements of Academic Advising
- Explain funding options
- Assist in applying for funding
- Connect with on-campus resources
- Connect with off-campus resources
- Provide crisis intervention
- Foment sense of belonging

# Traditional Model vs Case Management